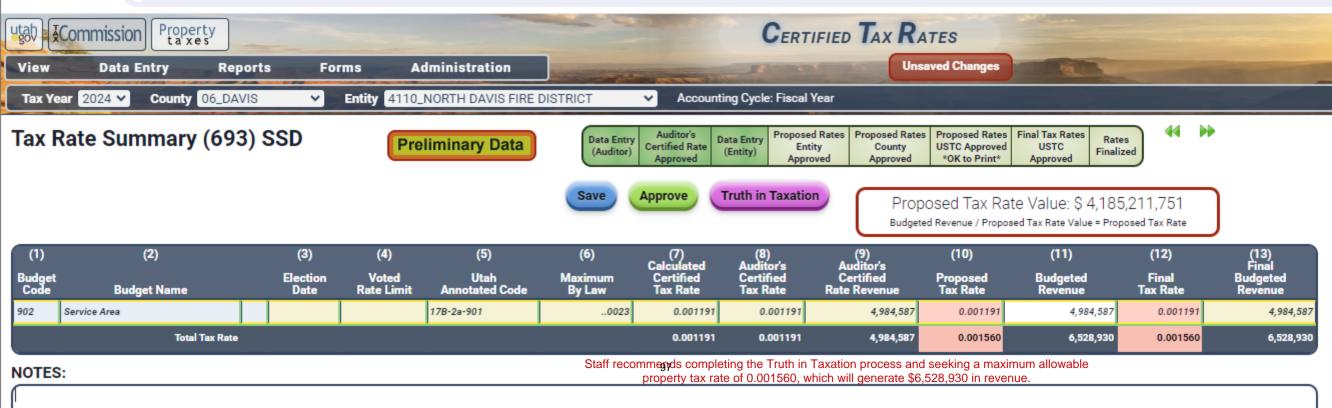

CLICK HERE TO GO TO TRANSFER TO CAPITAL

#### 3-001 REVENUES

|    | FY2025 PROJECTED REVENUE                            |                    |                 | FY2024 BUDGETED REVENUE                           |                    |
|----|-----------------------------------------------------|--------------------|-----------------|---------------------------------------------------|--------------------|
| 1  | TOTAL AMBULANCE (minus interfacility transfers 400) | \$<br>1,200,000.00 |                 | TOTAL AMBULANCE                                   | \$<br>1,565,000.00 |
|    | PMA AUTO AID REVENUE                                | \$<br>-            |                 | PMA AUTO AID REVENUE                              |                    |
| 3  | FIRE/INCIDENT RECOVERY                              | \$<br>36,000.00    |                 | FIRE/INCIDENT RECOVERY                            | \$<br>50,000.00    |
| 4  | INTEREST INCOME (recommended by Treasurer)          | \$<br>100,000.00   | Sale of out     | INTEREST INCOME                                   | \$<br>180,000.00   |
| 5  | MISC REVENUE                                        | \$<br>15,000.00    | building at     | MISC REVENUE                                      | \$<br>-            |
| 6  | DONATIONS                                           | \$<br>-            | temp station    | DONATIONS                                         | \$<br>-            |
| 7  | UTAH DIVISION OF FORESTRY FIRE & STATE LANDS        | \$<br>-            | cemp station    | UTAH DIVISION OF FORESTRY FIRE & STATE LANDS      | \$<br>-            |
| 8  | EMS PER CAPITA                                      | \$<br>6,216.00     |                 | EMS PER CAPITA                                    | \$<br>6,216.00     |
| 9  | STATE OF UTAH MENTAL HEALTH GRANT                   | \$<br>-            |                 | STATE OF UTAH MENTAL HEALTH GRANT                 | \$<br>-            |
|    | UTAH STATE FORESTRY GRANT                           | \$<br>-            |                 | UTAH STATE FORESTRY GRANT                         | \$<br>-            |
|    | FEMA ASSISTANCE TO FIREFIGHTERS GRANT               | \$<br>-            |                 | FEMA ASSISTANCE TO FIREFIGHTERS GRANT             | \$<br>-            |
|    | CLERICAL FEES / GRAMA REQUESTS                      | \$<br>700.00       |                 | CLERICAL FEES / GRAMA REQUESTS                    | \$<br>1,000.00     |
|    | INSPECTION FEES                                     | \$<br>8,000.00     |                 | INSPECTION FEES                                   | \$<br>4,500.00     |
|    | SPECIALIZED PERMITS                                 | \$<br>2,000.00     |                 | SPECIALIZED PERMITS                               | \$<br>1,500.00     |
|    | OPERATIONAL PERMITS                                 | \$<br>-            |                 | OPERATIONAL PERMITS                               | \$<br>-            |
|    | PUBLIC SAFETY IMPACT FEES                           | \$<br>50,000.00    |                 | PUBLIC SAFET IMPACTY FEES                         | \$<br>75,000.00    |
|    | LIFE SAFETY                                         | \$<br>-            |                 | LIFE SAFETY                                       | \$<br>-            |
| _  | PLAN REVIEW FEE - COMMERCIAL                        | \$<br>3,000.00     |                 | PLAN REVIEW FEE - COMMERCIAL                      | \$<br>4,500.00     |
|    | PLAN REVIEW FEE - SUBDIVISION/ADU UNIT              | \$<br>3,000.00     |                 | PLAN REVIEW FEE - SUBDIVISION/ADU UNIT            | \$<br>4,500.00     |
|    | FIRE PROTECTION - FIRE ALARM SYSTEM INSTALL         | \$<br>1,000.00     |                 | FIRE PROTECTION - FIRE ALARM SYSTEM INSTALL       | \$<br>1,500.00     |
| 21 | FIRE PROTECTION - FIRE SPRINKLER SYSTEM             | \$<br>1,000.00     |                 | FIRE PROTECTION - FIRE SPRINKLER SYSTEM           | \$<br>1,500.00     |
|    | FALSE ALARM FEE                                     | \$<br>-            |                 | FALSE ALARM FEE                                   | \$<br>-            |
| _  | OTHER TESTING                                       | \$<br>-            |                 | OTHER TESTING                                     | \$<br>-            |
| _  | ILLEGAL BURING                                      | \$<br>-            |                 | ILLEGAL BURING                                    | \$<br>-            |
|    | STANDBY FEES                                        | \$<br>-            |                 | STANDBY FEES                                      | \$<br>10,000.00    |
|    | USAR AND HAZMAT WAGE REIMBURSEMENT                  | \$<br>-            |                 | USAR AND HAZMAT WAGE REIMBURSEMENT                | \$<br>-            |
|    | FIRE PROTECTION UNICORPORATED COUNTY                | \$<br>700.00       |                 | FIRE PROTECTION UNICORPORATED COUNTY              | \$<br>700.00       |
| 28 | FEE IN LIEU OF TAXES AND AGE BASED FEES             | \$<br>245,000.00   |                 | FEE IN LIEU OF TAXES AND AGE BASED FEES           | \$<br>245,000.00   |
|    | PROPERTY TAX RATE Tax Rate of 0.001560              |                    | \$ 6,528,930.00 | PROPERTY TAXES RATE (based on FY2023 accepted tax |                    |
|    | (INCREASE PROPERTY TAX WITH TRUTH IN TAXATION)      | \$<br>6,283,930.00 | ¢ 0,020,000.00  | rate)                                             | \$<br>5,400,000.00 |
| 30 | Release of RDA Westside Business                    |                    |                 | Release of RDA Westside Business                  | \$<br>60,000.00    |
|    |                                                     |                    |                 | PROPERTY TAXES - CONTRIBUTIONS TO OTHER GOV.      |                    |
| 31 | PROPERTY TAXES - CONTRIBUTIONS TO OTHER GOV. (RDA)  | \$<br>774,898.00   |                 | (RDA)                                             | \$<br>362,480.00   |
| 32 | APPROPRIATION OF FUND BALANCE CAPITAL               | \$<br>-            |                 | APPROPRIATION OF FUND BALANCE CAPITAL             |                    |
|    | APPROPRIATION OF FUND BALANCE                       |                    |                 | APPROPRIATION OF FUND BALANCE                     |                    |
|    | TOTAL REVENUES                                      | \$<br>8,730,444.00 |                 | TOTAL REVENUE BUDGETED FY2024                     | \$<br>7,973,396.00 |
|    | CLICK HERE TO RETURN TO USES OF FUNDS               |                    |                 |                                                   |                    |
|    | CLICK HERE TO GO TO CAPITAL PROJECTS                |                    | I               |                                                   |                    |
|    | CLICK HERE TO GO TO CAPITAL EXPENSES                |                    |                 |                                                   |                    |
|    |                                                     |                    |                 |                                                   |                    |