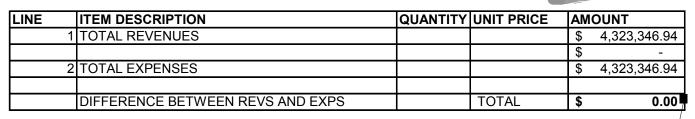

|               | \$-           |
|      |                                           |          | TOTAL         | \$ 229,826.00 |

#### BUDGET DETAIL SHEET 2018-2019



DESCRIPTION 038 FLEET FUND

| LINE | ITEM DESCRIPTION | QUANTITY | UNIT PRICE   | AMOUNT       |
|------|------------------|----------|--------------|--------------|
| 1    | FLEET FUND       | 1        | \$ 80,000.00 | \$80,000.00  |
|      |                  |          |              |              |
|      |                  |          |              | \$-          |
|      |                  |          | TOTAL        | \$ 80,000.00 |

| FY2018<br>BUDGETED |
|--------------------|
| \$<br>96,300.00    |
|                    |
|                    |
| \$<br>96,300.00    |

DESCRIPTION 037 TRANSFER TO CAPITAL BUDGET



GENERAL FUND BALANCE

RETURN TO USES OF FUNDS

TRANSFER TO CAPITAL BUDGET

DRAFT